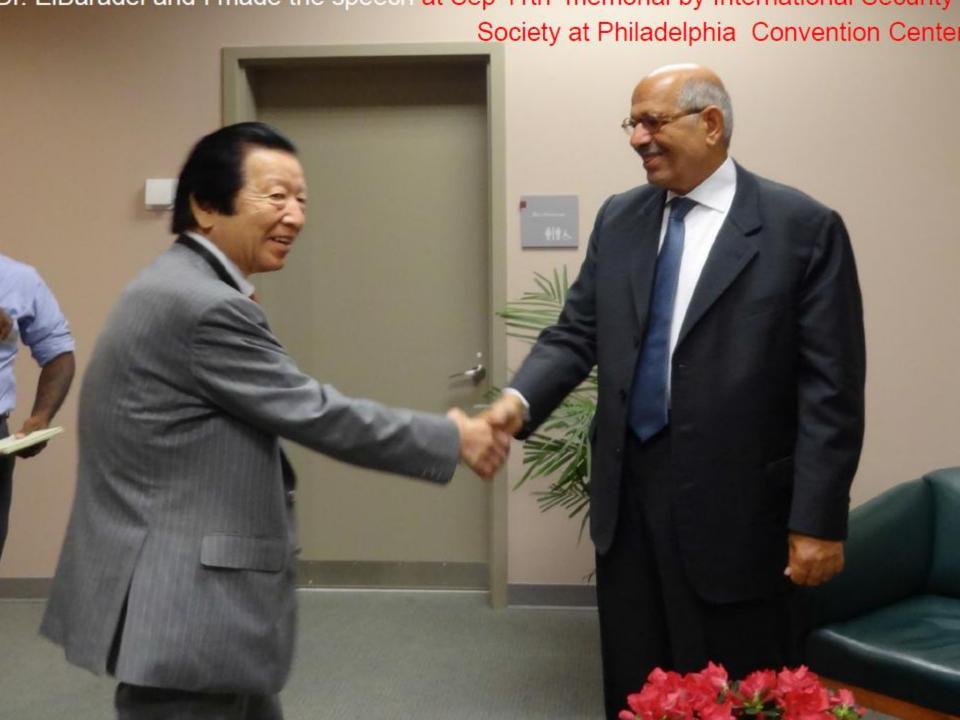

## НАЦІОНАЛЬНИЙ ІНСТИТУТ СТРАТЕГІЧНИХ ДОСЛІДЖЕНЬ

The Strategic Solution Research Cadirectly under Ukraine President
Dr Olg NASVIT, Dr Volodymyr RYA

Dr. ElBaradei and I made the speech at Sep 11th memorial by International Security Society at Philadelphia Convention Center