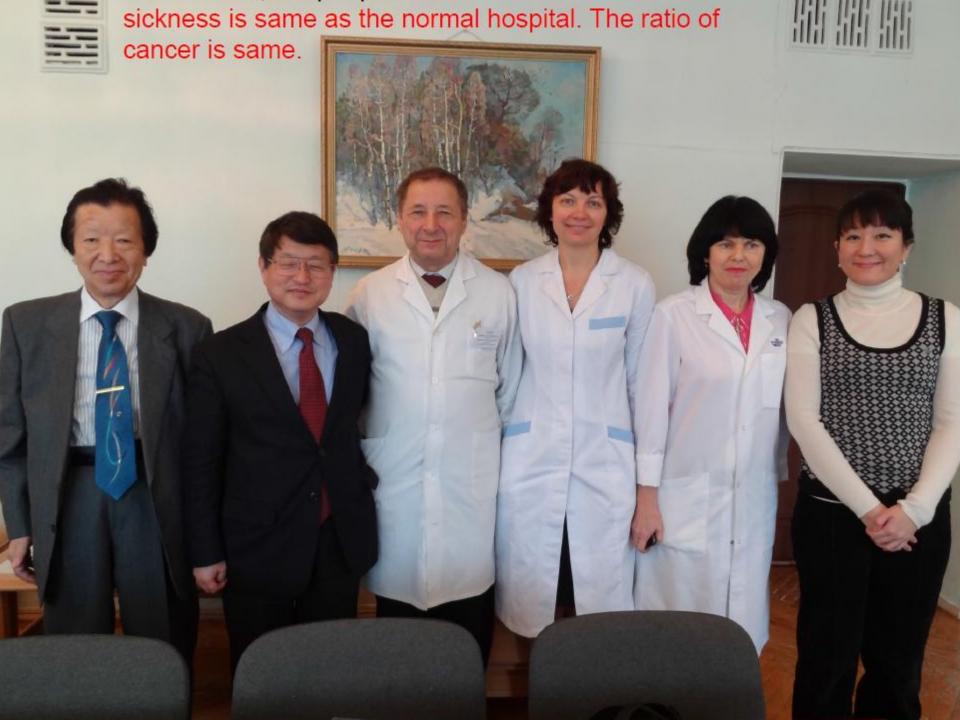

Operation Passive Reactor







2012. 10. 12 Best Alumni Award from Univ of Michiga

Congratulated by Governer of Michigan State, Mr. Rick Snyder



2012. 10. 12 Best Alumni Award from Univ of Michiga

Congratulated by Governer of Michigan State, Mr. Rick Snyder



# NUSU: Society for NUclear Safety and Utilization

**NUSU** starts this August headed by

Dr. Arima, the former Minister of Education,

**Technology and Science** 

Main Activities

- 1. Restore Fukushima Area
- 2. Encourage the Nuclear Safety and Utilization to restore Japanese Economy
- 3. Make the bridge between the Nuke Technology, People and Local Business







## НАЦІОНАЛЬНИЙ ІНСТИТУТ СТРАТЕГІЧНИХ ДОСЛІДЖЕНЬ

The Strategic Solution Research Cadirectly under Ukraine President
Dr Olg NASVIT, Dr Volodymyr RYA















Dr. ElBaradei and I made the speech at Sep 11th memorial by International Security Society at Philadelphia Convention Center











The said that he women it have been the real or the said.

Control of the Contro

And the Company of th

THE R. P. LEWIS CO., LANSING S. LANSING S. LANSING STREET, MICHIGAN STREET, MICHIGAN STREET, LANSING STREET, L