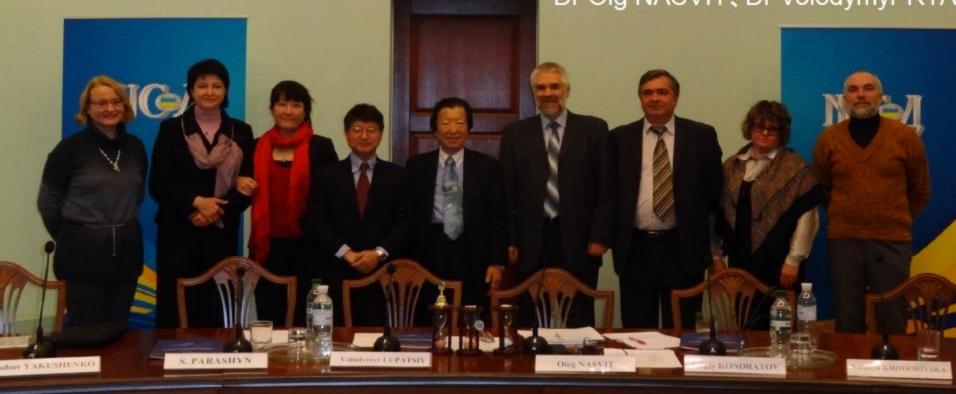

## НАЦІОНАЛЬНИЙ ІНСТИТУТ СТРАТЕГІЧНИХ ДОСЛІДЖЕНЬ

The Strategic Solution Research Cadirectly under Ukraine President
Dr Olg NASVIT, Dr Volodymyr RYA

Dr. ElBaradei and I made the speech at Sep 11th memorial by International Security Society at Philadelphia Convention Center