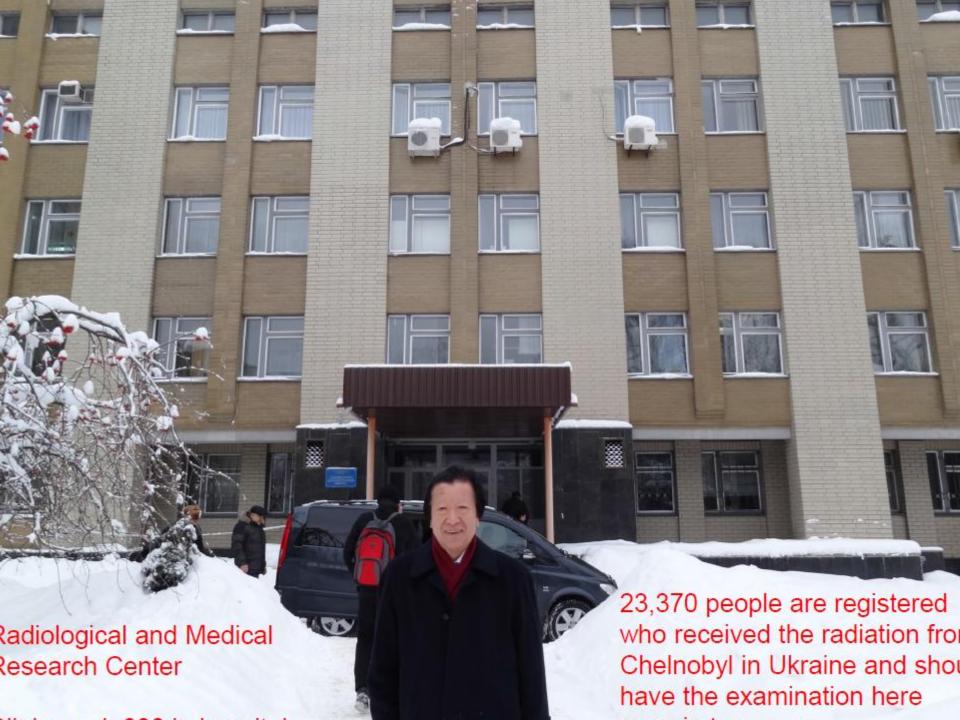

al Operation Passive Reactor







2012. 10. 12 Best Alumni Award from Univ of Michiga

Congratulated by Governer of Michigan State, Mr. Rick Snyder



2012. 10. 12 Best Alumni Award from Univ of Michiga

Congratulated by Governer of Michigan State, Mr. Rick Snyder



# NUSU: Society for NUclear Safety and Utilization

**NUSU** starts this August headed by

Dr. Arima, the former Minister of Education,

**Technology and Science** 

Main Activities

- 1. Restore Fukushima Area
- 2. Encourage the Nuclear Safety and Utilization to restore Japanese Economy
- 3. Make the bridge between the Nuke Technology, People and Local Business







## НАЦІОНАЛЬНИЙ ІНСТИТУТ СТРАТЕГІЧНИХ ДОСЛІДЖЕНЬ

The Strategic Solution Research Cadirectly under Ukraine President
Dr Olg NASVIT, Dr Volodymyr RYA















Dr. ElBaradei and I made the speech at Sep 11th memorial by International Security Society at Philadelphia Convention Center











The said that he women it have been the real or the said.

Control of the Contro

And the Company of th

THE R. P. LEWIS CO., LANSING S. LANSING S. LANSING STREET, MICHIGAN STREET, MICHIGAN STREET, LANSING STREET, L