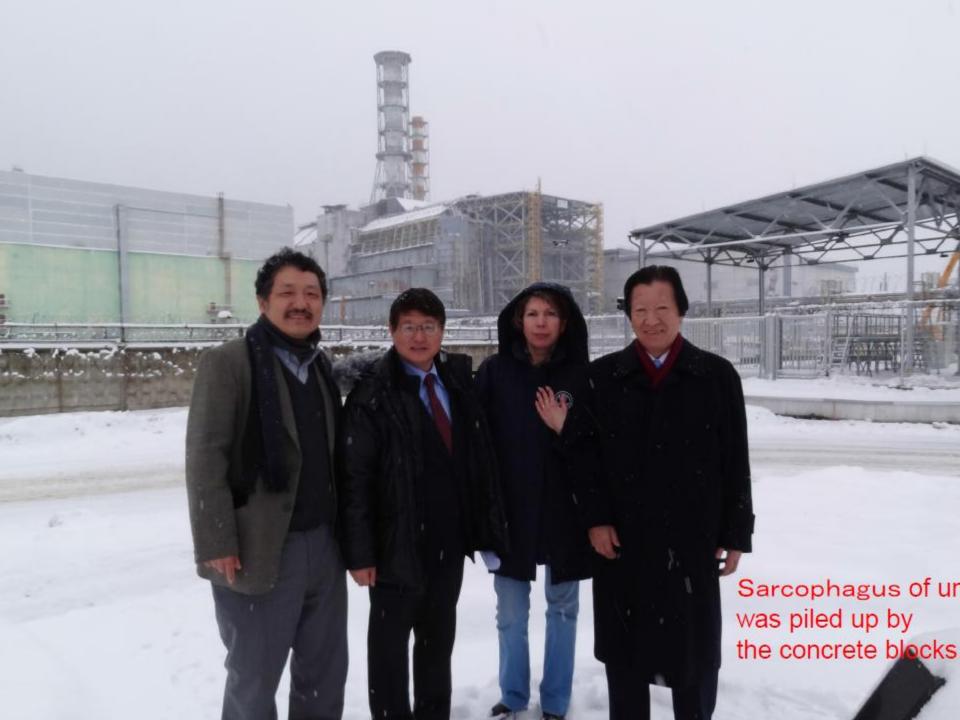

## НАЦІОНАЛЬНИЙ ІНСТИТУТ СТРАТЕГІЧНИХ ДОСЛІДЖЕНЬ

The Strategic Solution Research Cadirectly under Ukraine President
Dr Olg NASVIT, Dr Volodymyr RYA

Dr. ElBaradei and I made the speech at Sep 11th memorial by International Security Society at Philadelphia Convention Center