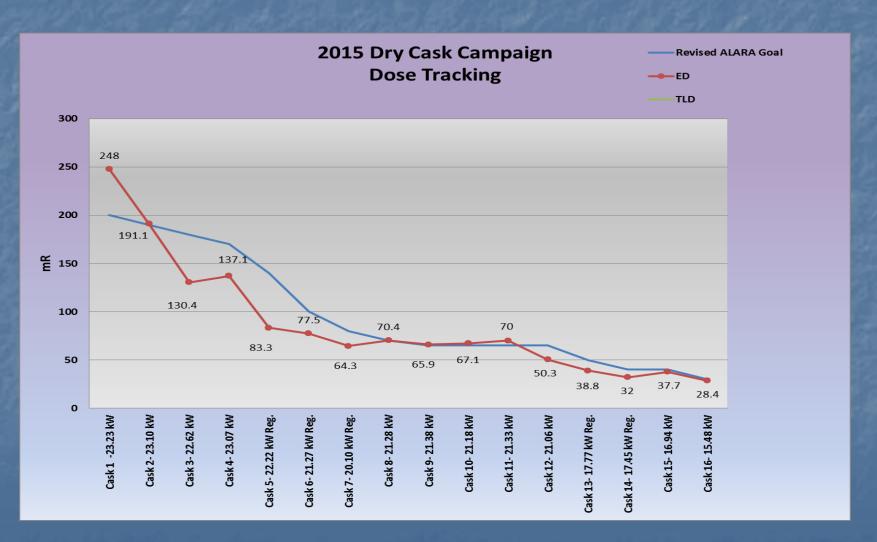

### Lessons Learned/Best Practices

- Forced Helium Dehydration (FHD)
  - Replaced FHD Blower oil after every MPC
  - Fill oil reservoirs to top during storage
  - Processed 28 MPCs with no Failures of Blower
- Shielding
  - Borotron: ~50% Neutron Dose Reduction
  - Custom Fit Silflex: Top of MPC
  - Lowest Dose Cask: 28.4 mR (15.5 kW)

# 2015 Campaign Statistics

- 16 Casks Loaded in 18 Work Weeks
  - 0 Injuries
  - O Personnel Contaminations
  - O Dose/Unanticipated Dose Rate Alarms
  - 1392 mR Total (ED), 21,429 RWP Hours

Highest Dose Cask: (1st Cask) 248 mR

Lowest Dose Cask: (16th Cask) 28.4 mR

- O FME Events
- O Dropped Objects
- O NRC Violations/Findings/Open Items
- 36,355,800 lbs. Lifted/Set Safely