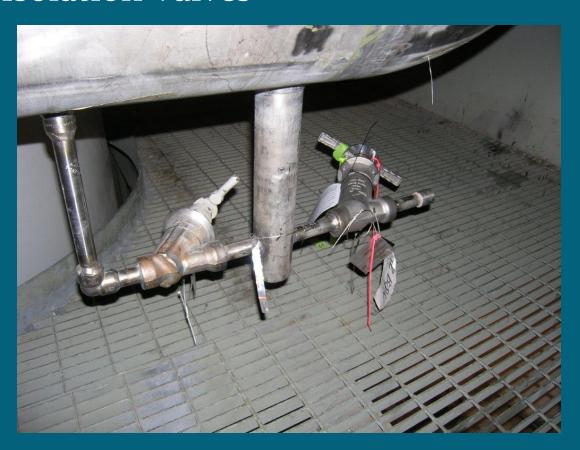

r lines
Crane wall penetrations



Reactor Head Shielding







#### Loop Door shielding







Eliminate components/system

Removed RTD bypass system
Removed Incore Flux mapping
Reactor Thermocouples



#### WINCISE System





Relocate components/systems

CVCS piping in Accumulator 2
Pressurizer spray bypass valves
ECCS high point vent modification



#### Spray valve location



12



Modifications components/ systems

Fuel transfer tube blind flange MSIP (Pressurizer and Rx nozzles) Upper Internals Split Pin RHR sump strainer Core Barrel Up flow conversion Eliminate compression fittings Isolation Valves



Old Flange 20 Bolt Configuration





New Flange 4 Bolt Configuration





Mechanical Stress Improvement Process





Core Barrel Up flow conversion





#### **Isolation Valves**



SWX -277 Boron Hydrogenated Concrete Mix



#### Watts Bar Primary Source

- Planning
- Onsite visit
- Mockup
- Special Tooling
- Dosimetry
- Hold Points in Procedures
- Telemetry
- Communications
- Access Controls