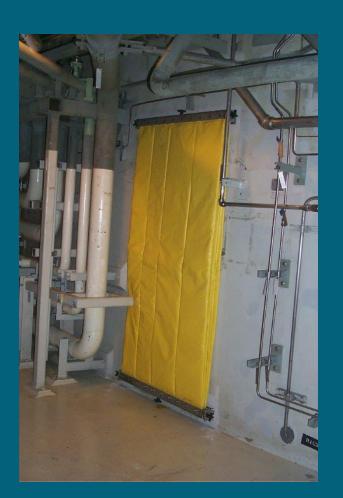

#### WATTS BAR DOSE REDUCTION INITIATIVES

Shielding:

Rx head shield package
Shielding package in annulus
Permanent shielding on loop doors
Permanent shielding on resin transfer lines
Crane wall penetrations

#### Loop Door shielding

Eliminate components/system

Removed RTD bypass system
Removed Incore Flux mapping
Reactor Thermocouples