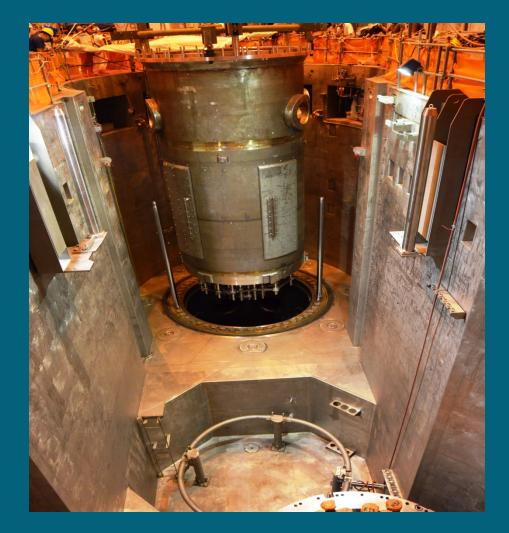

#### Loop Door shielding

Eliminate components/system

Removed RTD bypass system
Removed Incore Flux mapping
Reactor Thermocouples