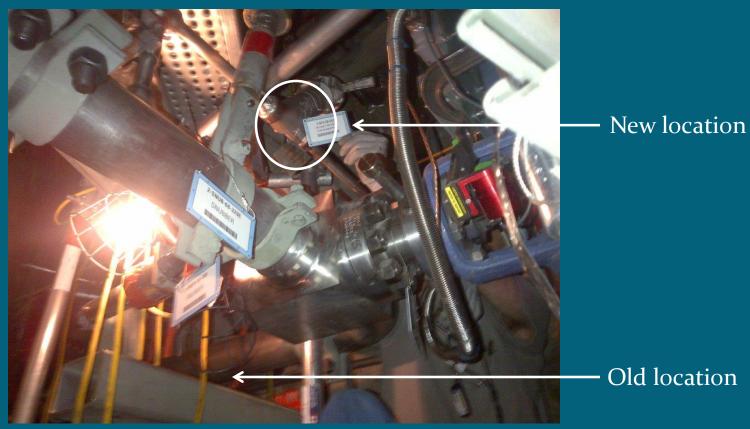

#### Spray valve location

12

Modifications components/ systems

Fuel transfer tube blind flange MSIP (Pressurizer and Rx nozzles) Upper Internals Split Pin RHR sump strainer Core Barrel Up flow conversion Eliminate compression fittings Isolation Valves