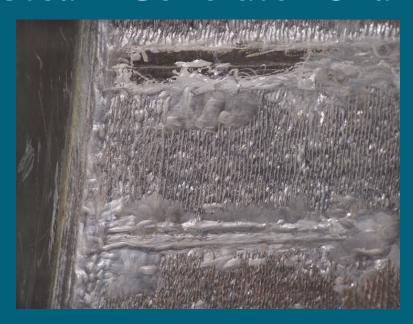

In 2007 TVA decide to restart construction on Watts Bar Unit-2.

All engineers had to attend ALARA by design presentation.

Design reviews began in 2007 by engineering then routed to ALARA for review and approval.



Source term reduction
Shielding
Eliminate components/system
Relocate components/systems
Modifications components/ systems



Source term reduction:

Elevated modified pH Program
Zinc Injection at start up
Electro polish Steam Generator Channel
Heads



#### Steam Generator Channel Head before:







Steam Generator Channel Head after:





#### WATTS BAR DOSE REDUCTION INITIATIVES



Shielding:

Rx head shield package
Shielding package in annulus
Permanent shielding on loop doors
Permanent shielding on resin transfer lines
Crane wall penetrations



Reactor Head Shielding







#### Loop Door shielding







Eliminate components/system

Removed RTD bypass system
Removed Incore Flux mapping
Reactor Thermocouples



#### WINCISE System





Relocate components/systems

CVCS piping in Accumulator 2
Pressurizer spray bypass valves
ECCS high point vent modification



#### Spray valve location



12



Modifications components/ systems

Fuel transfer tube blind flange MSIP (Pressurizer and Rx nozzles) Upper Internals Split Pin RHR sump strainer Core Barrel Up flow conversion Elimin