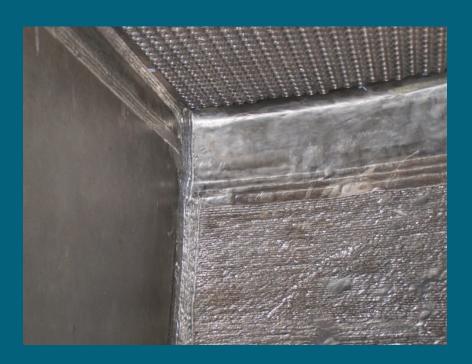

In 2007 TVA decide to restart construction on Watts Bar Unit-2.

All engineers had to attend ALARA by design presentation.

Design reviews began in 2007 by engineering then routed to ALARA for review and approval.



Source term reduction
Shielding
Eliminate components/system
Relocate components/systems
Modifications components/ systems



Source term reduction:

Elevated modified pH Program
Zinc Injection at start up
Electro polish Steam Generator Channel
Heads



#### Steam Generator Channel Head before:







Steam Generator Channel Head after:





#### WATTS BAR DOSE REDUCTION INITIATIVES



Shielding:

Rx head shield package
Shielding package in annulus
Permanent shielding on loop doors
Permanent shielding on resin transfer lines
Crane wall penetrations



Reactor Head Shielding







#### Loop Door shielding







Eliminate components/system

Removed RTD bypass system
Removed Incore Flux mapping
Reactor Thermocouples



#### WINCISE System





Relocate components/systems

CVCS piping in Accumulator 2
Pressurizer spray bypass valves
ECCS high point vent modification



#### Spray valve location



12



Modifications components/ systems

Fuel transfer tube blind flange MSIP (Pressurizer and Rx nozzles) Upper Internals Split Pin RHR sump strainer Core Barrel Up flow conversion Eliminat