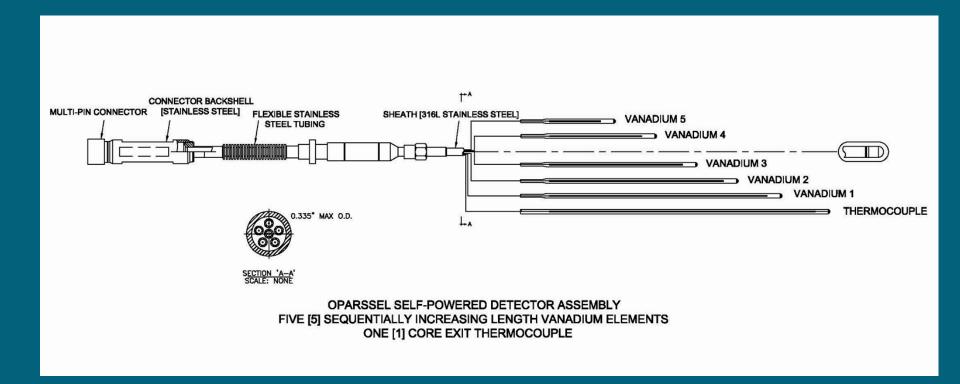

#### Loop Door shielding

Eliminate components/system

Removed RTD bypass system
Removed Incore Flux mapping
Reactor Thermocouples