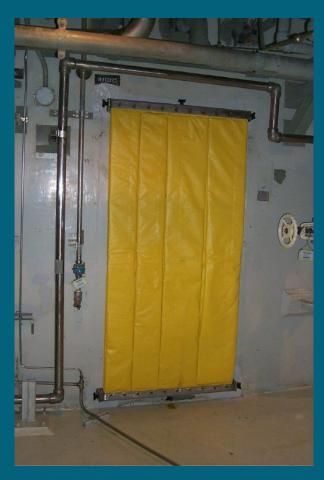

#### WATTS BAR DOSE REDUCTION INITIATIVES

Shielding:

Rx head shield package
Shielding package in annulus
Permanent shielding on loop doors
Permanent shielding on resin transfer lines
Crane wall penetrations

#### Loop Door shielding

Eliminate components/system

Removed RTD bypass system
Removed Incore Flux mapping
Reactor Thermocouples